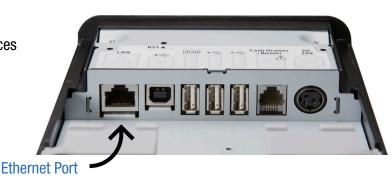

## WiFi-like internet service to your mobile device!

Star's unique SteadyLAN technology makes unstable Wi-Fi signals a thing of the past!

Give your device internet + charge with SteadyLAN.

- Direct data transfer between iOS, Android, and Windows devices and the printer via Apple Lightning or USB-C cable
- Direct Ethernet connectivity to devices from the wired Ethernet port of the printer
- Device charging via Apple Lightning cable or USB-C cable
- Peripheral control (scanner, display) via printer USB host ports

SteadyLAN ® is a patent-pending technology available on select models of the mC-Print Series printers. It provides wired Ethernet service to iOS, Android, and Windows devices connected to a networked printer via the Lightning or USB-C® cable.