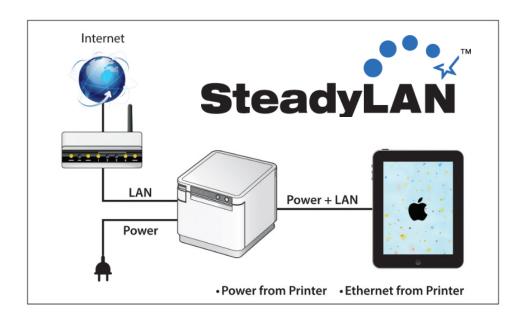

## WiFi-like internet service to your mobile device!

Star's unique SteadyLAN technology makes unstable Wi-Fi signals a thing of the past!

Give your device internet + charge with SteadyLAN.

- Direct data transfer between iOS, Android, and Windows devices and the printer via Apple Lightning or USB-C cable
- Direct Ethernet connectivity to devices from the wired Ethernet port of the printer
- Device charging via Apple Lightning cable or USB-C cable
- Peripheral control (scanner, display) via printer USB host ports

SteadyLAN ® is a patent-pending technology available on select models of the mC-Print Series printers. It provides wired Ethernet service to iOS, Android, and Windows devices connected to a networked printer via the Lightning or USB-C® cable.